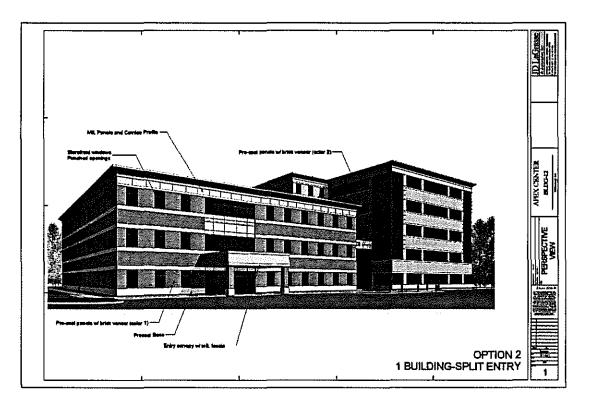

Motion made by Councilor Doucette, seconded by Councilor Irish, to approve as amended. The motion carried 3-0.

19. Order No. 16-1006500A: Petition from National Grid and Verizon New England, Inc. to install new intermediate pole P4-150 between existing P4-1 and P4-2 St. Martin Drive. A capacitor bank will be installed P4-150 to provide voltage support for customers located on St. Martin Drive. President Clancy informed the Public Services Committee there has been a lot of redevelopment in the area, creating new users and an increased need for electrical capacity.