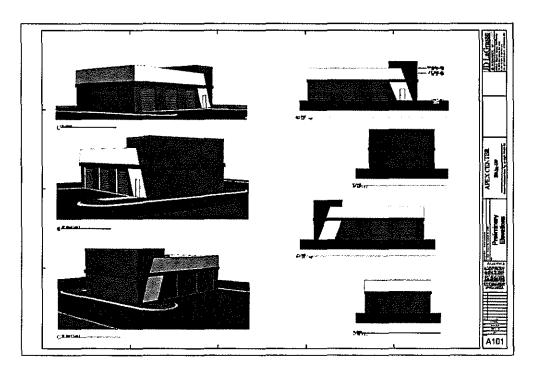

Motion made by Councilor Doucette, seconded by Councilor Irish, to approve as amended. The motion carried 3-0.

19. Order No. 16-1006500A: Petition from National Grid and Verizon New England, Inc. to install new intermediate pole P4-150 between existing P4-1 and P4-2 St. Martin Drive. A capacitor bank will be installed P4-150 to provide voltage support for customers located on St. Martin Drive. President Clancy informed the Public Services Committee there has been a lot of redevelopment in the area, creating new users and an increased need for electrical capacity.