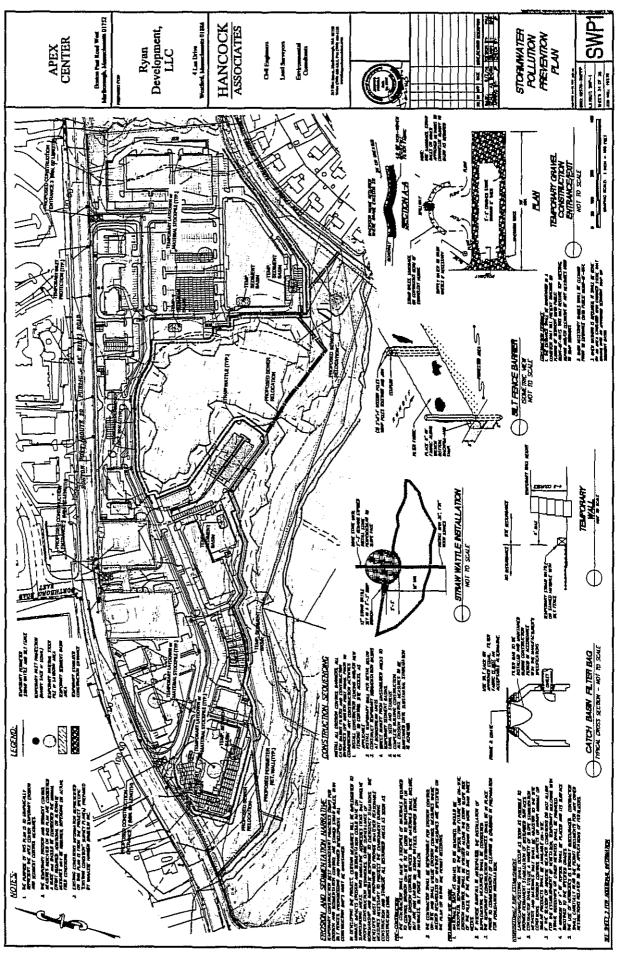

Motion made by Councilor Doucette, seconded by Councilor Irish, to approve as amended. The motion carried 3-0.

19. Order No. 16-1006500A: Petition from National Grid and Verizon New England, Inc. to install new intermediate pole P4-150 between existing P4-1 and P4-2 St. Martin Drive. A capacitor bank will be installed P4-150 to provide voltage support for customers located on St. Martin Drive. President Clancy informed the Public Services Committee there has been a lot of redevelopment in the area, creating new users and an increased need for electrical capacity.