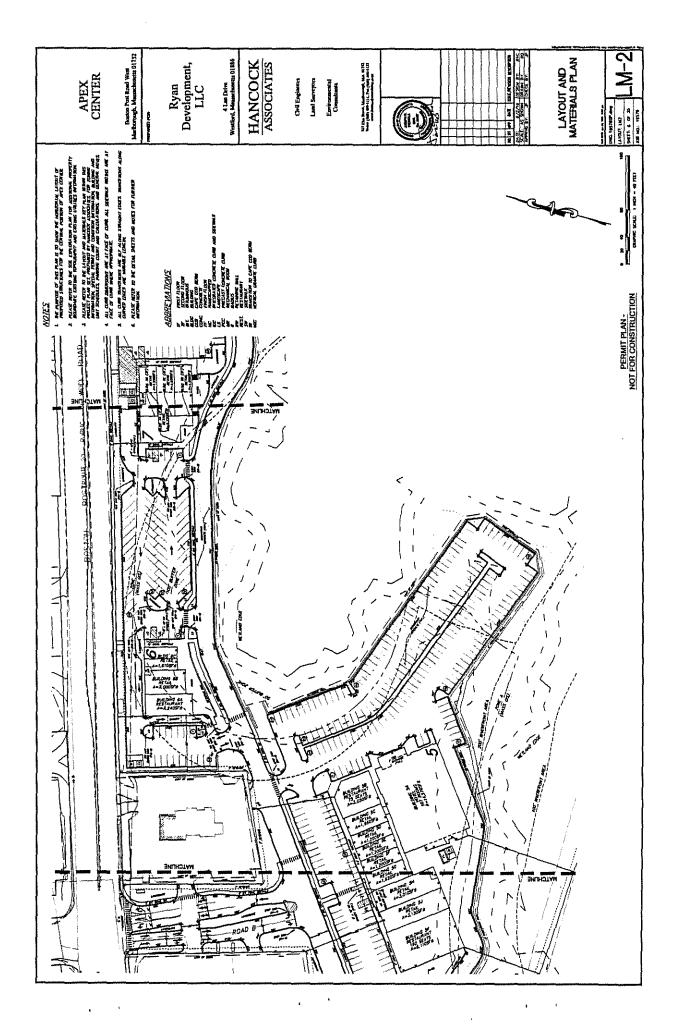

Motion made by Councilor Doucette, seconded by Councilor Irish, to approve as amended. The motion carried 3-0.

19. Order No. 16-1006500A: Petition from National Grid and Verizon New England, Inc. to install new intermediate pole P4-150 between existing P4-1 and P4-2 St. Martin Drive. A capacitor bank will be installed P4-150 to provide voltage support for customers located on St. Martin Drive. President Clancy informed the Public Services Committee there has been a lot of redevelopment in the area, creating new users and an increased need for electrical capacity.