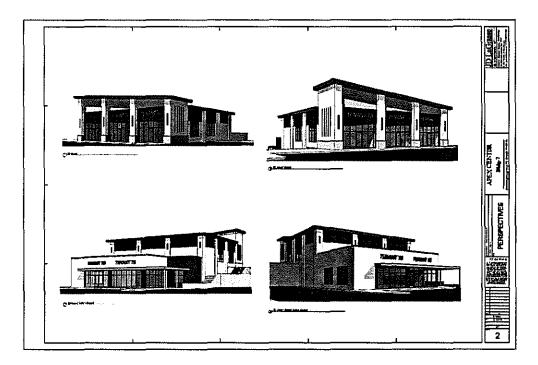

Motion made by Councilor Doucette, seconded by Councilor Irish, to approve as amended. The motion carried 3-0.

19. Order No. 16-1006500A: Petition from National Grid and Verizon New England, Inc. to install new intermediate pole P4-150 between existing P4-1 and P4-2 St. Martin Drive. A capacitor bank will be installed P4-150 to provide voltage support for customers located on St. Martin Drive. President Clancy informed the Public Services Committee there has been a lot of redevelopment in the area, creating new users and an increased need for electrical capacity.