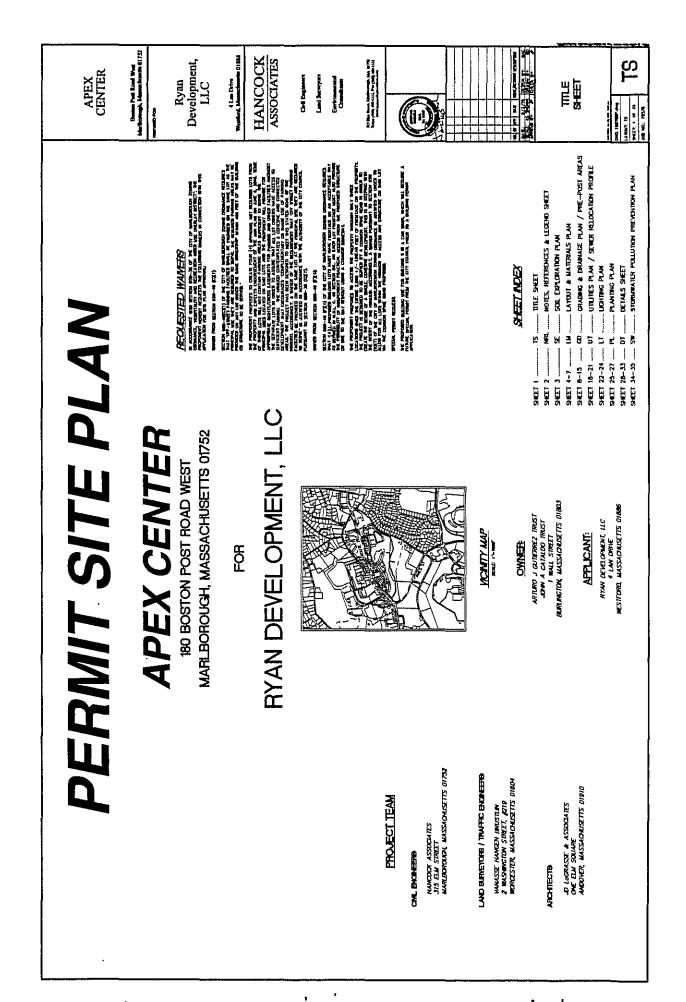

Motion made by Councilor Doucette, seconded by Councilor Irish, to approve as amended. The motion carried 3-0.

19. Order No. 16-1006500A: Petition from National Grid and Verizon New England, Inc. to install new intermediate pole P4-150 between existing P4-1 and P4-2 St. Martin Drive. A capacitor bank will be installed P4-150 to provide voltage support for customers located on St. Martin Drive. President Clancy informed the Public Services Committee there has been a lot of redevelopment in the area, creating new users and an increased need for electrical capacity.