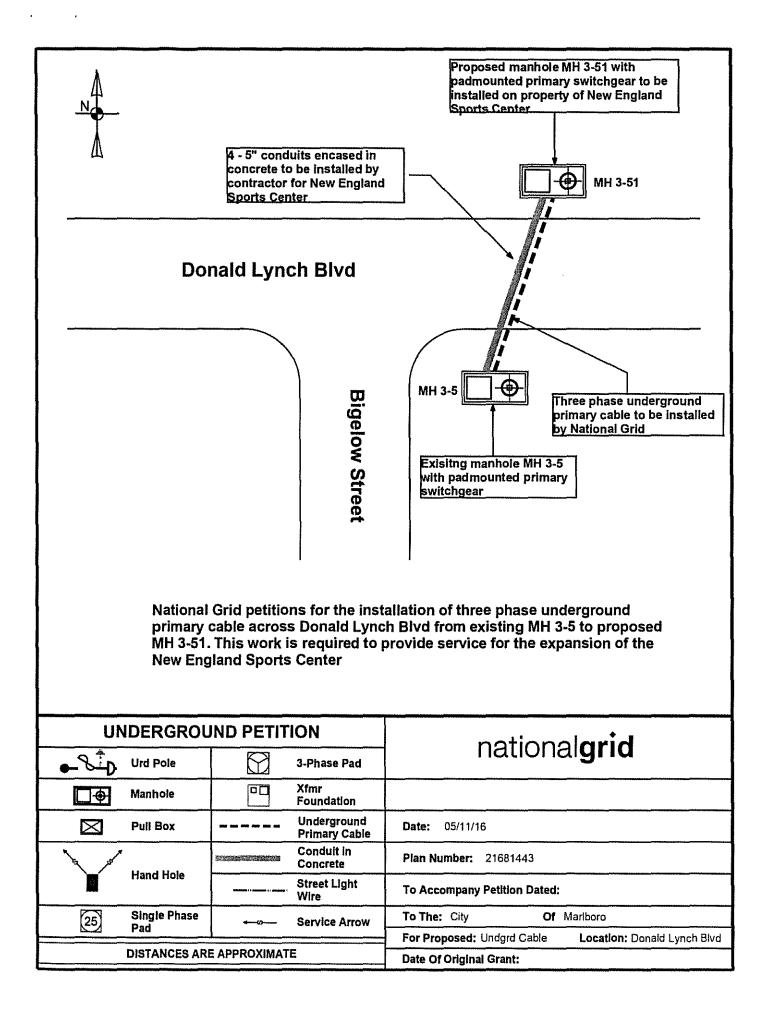

Chairman Landers stated the list of standard conditions as required by the City Engineer are the same as Order No. 16-1006485A:

- 1. A street opening permit must be applied for by the proposed contractor performing the work.
- 2. A proper staging area is to be located/acquired before work commences material and equipment is not to be parked/stockpiled within the city right of way and or private property unless permission is granted in writing by the property owner.
- 3. The contractor is to ensure residents are always able to enter and exit their driveways.
- 4. Ensure construction safety controls are established (signage, drums, police details, etc....) and are in accordance with the latest MUTCD standards.
- 5. Trenches are to be paved or completely backfilled and compacted at the end of each work day. Trenches are never to be left unattended.
- 6. Post construction loaming and seeding are to be done in accordance with the 1995 MHD Standard Specifications sections 751 and 765.
- 7. National Grid shall coordinate with each homeowner and be sure to obtain any private easements as necessary prior to work commencing.
- 8. National Grid to work closely with other private utility companies to expedite the transfer of overhead wires from old to new poles.
- 9. Prior to the end of construction, it is understood that there shall not be any double pole situations left along the street.