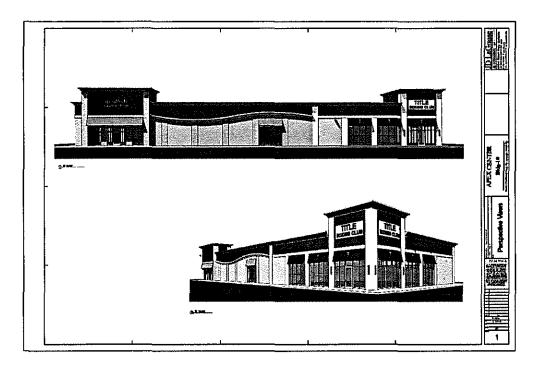

Motion made by Councilor Doucette, seconded by Councilor Irish, to approve as amended. The motion carried 3-0.

19. Order No. 16-1006500A: Petition from National Grid and Verizon New England, Inc. to install new intermediate pole P4-150 between existing P4-1 and P4-2 St. Martin Drive. A capacitor bank will be installed P4-150 to provide voltage support for customers located on St. Martin Drive. President Clancy informed the Public Services Committee there has been a lot of redevelopment in the area, creating new users and an increased need for electrical capacity.