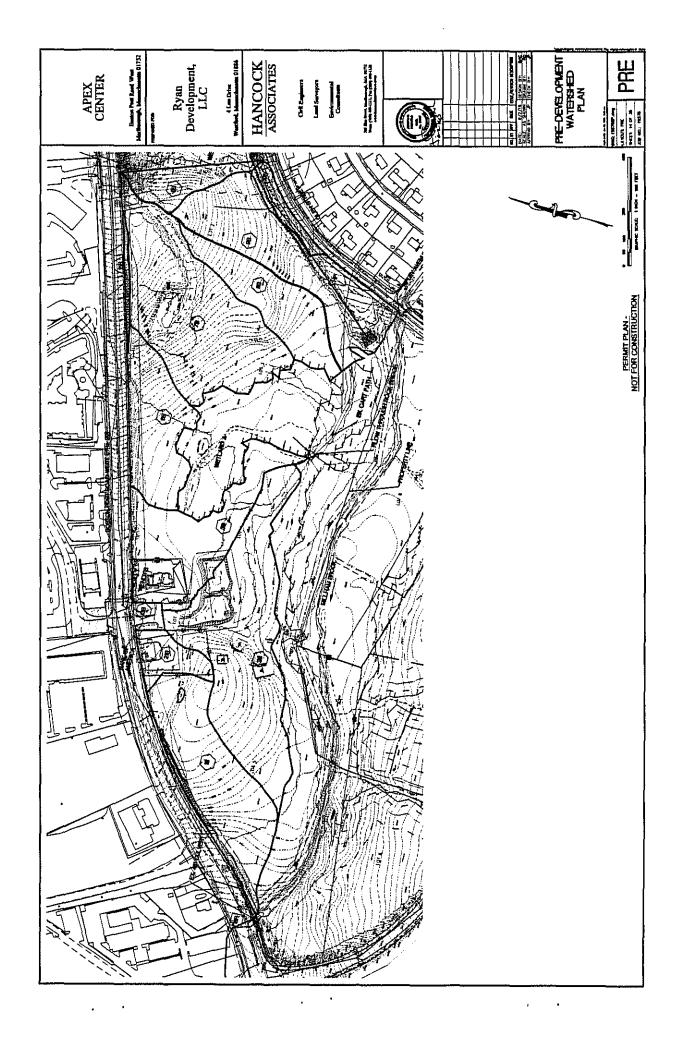

Motion made by Councilor Doucette, seconded by Councilor Irish, to approve as amended. The motion carried 3-0.

19. Order No. 16-1006500A: Petition from National Grid and Verizon New England, Inc. to install new intermediate pole P4-150 between existing P4-1 and P4-2 St. Martin Drive. A capacitor bank will be installed P4-150 to provide voltage support for customers located on St. Martin Drive. President Clancy informed the Public Services Committee there has been a lot of redevelopment in the area, creating new users and an increased need for electrical capacity.