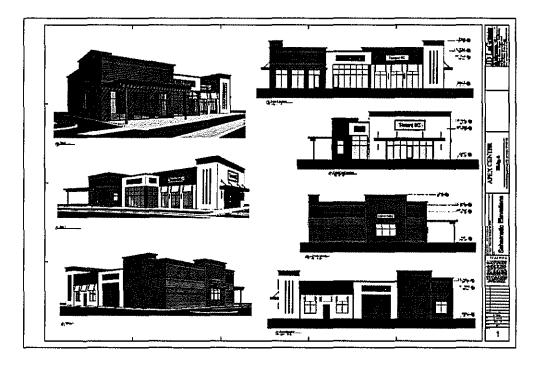

Motion made by Councilor Doucette, seconded by Councilor Irish, to approve as amended. The motion carried 3-0.

19. Order No. 16-1006500A: Petition from National Grid and Verizon New England, Inc. to install new intermediate pole P4-150 between existing P4-1 and P4-2 St. Martin Drive. A capacitor bank will be installed P4-150 to provide voltage support for customers located on St. Martin Drive. President Clancy informed the Public Services Committee there has been a lot of redevelopment in the area, creating new users and an increased need for electrical capacity.