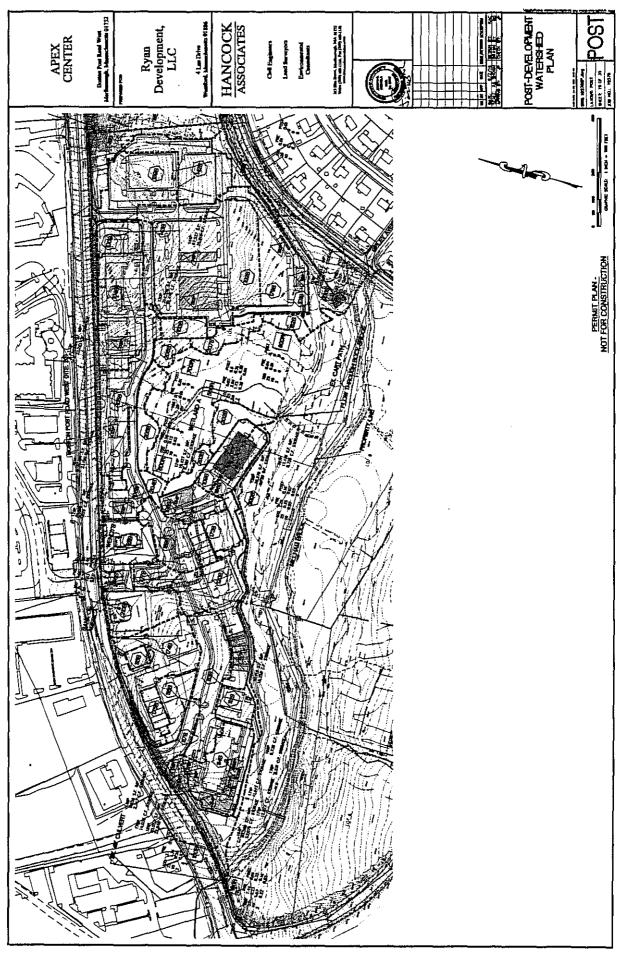

Motion made by Councilor Doucette, seconded by Councilor Irish, to approve as amended. The motion carried 3-0.

19. Order No. 16-1006500A: Petition from National Grid and Verizon New England, Inc. to install new intermediate pole P4-150 between existing P4-1 and P4-2 St. Martin Drive. A capacitor bank will be installed P4-150 to provide voltage support for customers located on St. Martin Drive. President Clancy informed the Public Services Committee there has been a lot of redevelopment in the area, creating new users and an increased need for electrical capacity.