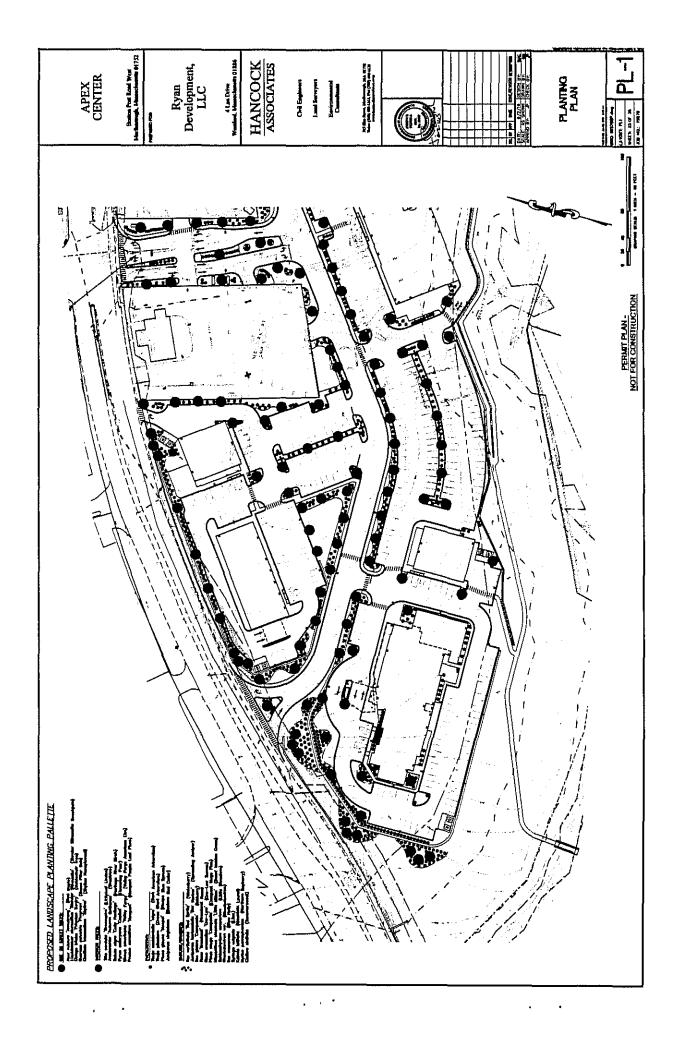

Motion made by Councilor Doucette, seconded by Councilor Irish, to approve as amended. The motion carried 3-0.

19. Order No. 16-1006500A: Petition from National Grid and Verizon New England, Inc. to install new intermediate pole P4-150 between existing P4-1 and P4-2 St. Martin Drive. A capacitor bank will be installed P4-150 to provide voltage support for customers located on St. Martin Drive. President Clancy informed the Public Services Committee there has been a lot of redevelopment in the area, creating new users and an increased need for electrical capacity.