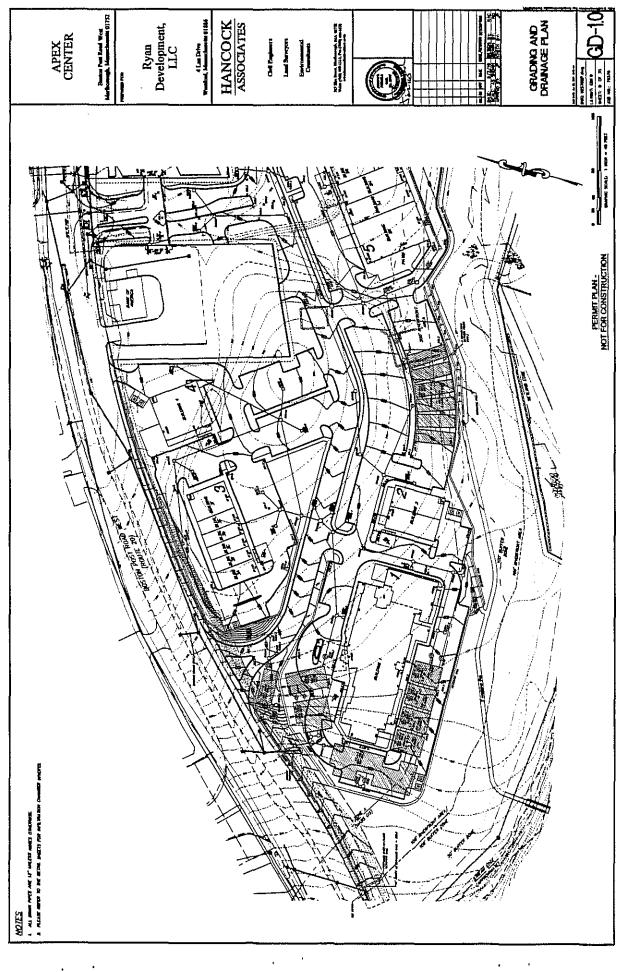

Motion made by Councilor Doucette, seconded by Councilor Irish, to approve as amended. The motion carried 3-0.

19. Order No. 16-1006500A: Petition from National Grid and Verizon New England, Inc. to install new intermediate pole P4-150 between existing P4-1 and P4-2 St. Martin Drive. A capacitor bank will be installed P4-150 to provide voltage support for customers located on St. Martin Drive. President Clancy informed the Public Services Committee there has been a lot of redevelopment in the area, creating new users and an increased need for electrical capacity.