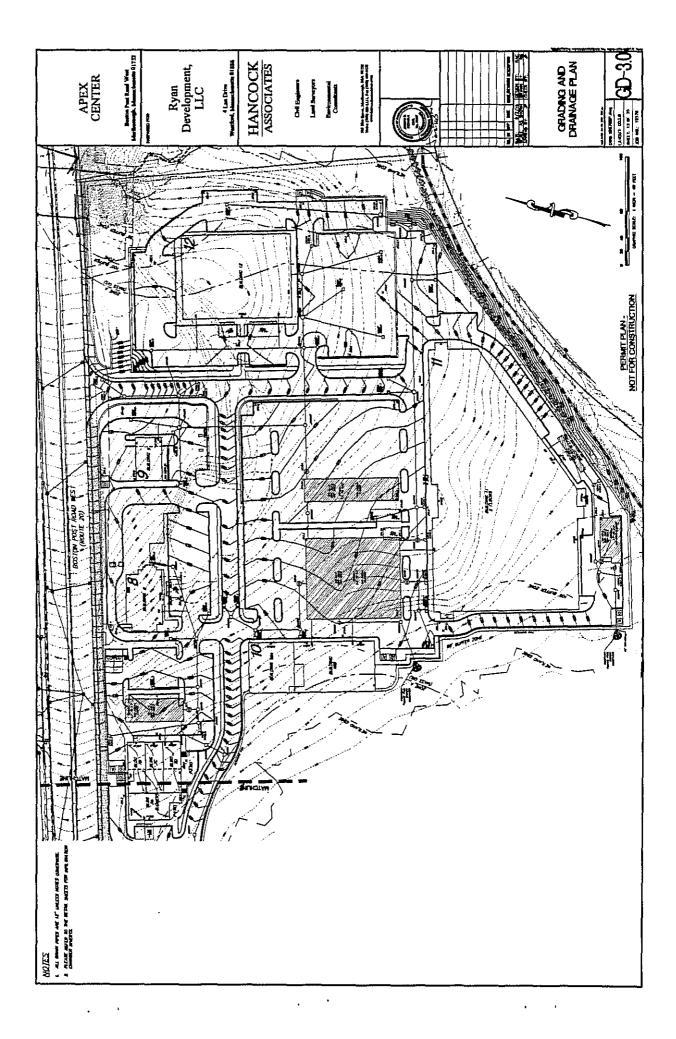

Motion made by Councilor Doucette, seconded by Councilor Irish, to approve as amended. The motion carried 3-0.

19. Order No. 16-1006500A: Petition from National Grid and Verizon New England, Inc. to install new intermediate pole P4-150 between existing P4-1 and P4-2 St. Martin Drive. A capacitor bank will be installed P4-150 to provide voltage support for customers located on St. Martin Drive. President Clancy informed the Public Services Committee there has been a lot of redevelopment in the area, creating new users and an increased need for electrical capacity.