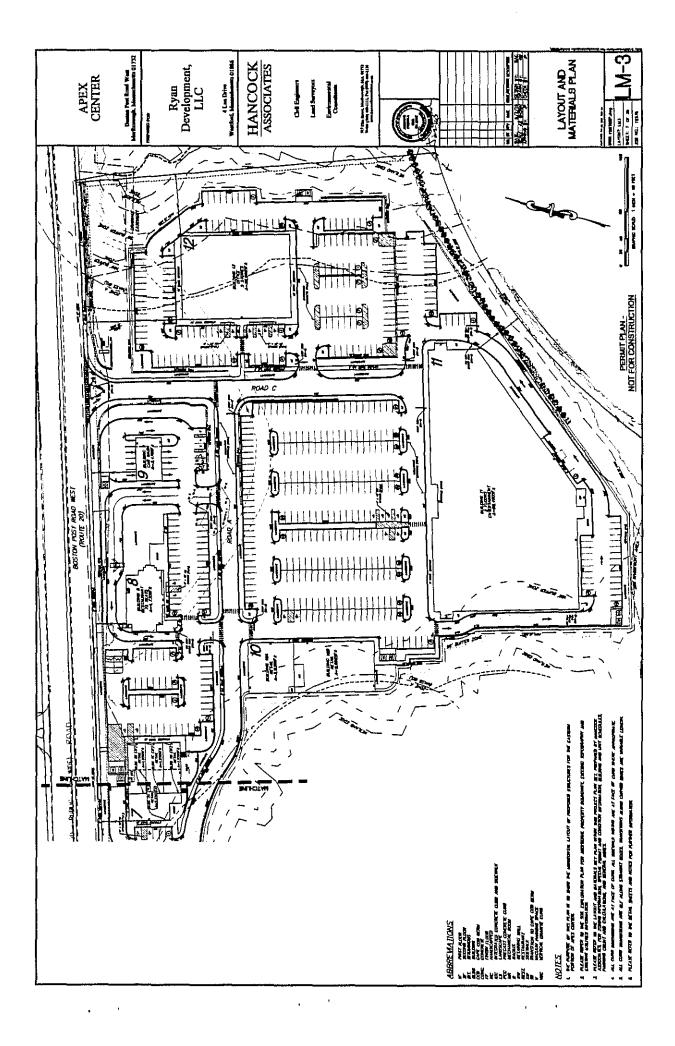

Motion made by Councilor Doucette, seconded by Councilor Irish, to approve as amended. The motion carried 3-0.

19. Order No. 16-1006500A: Petition from National Grid and Verizon New England, Inc. to install new intermediate pole P4-150 between existing P4-1 and P4-2 St. Martin Drive. A capacitor bank will be installed P4-150 to provide voltage support for customers located on St. Martin Drive. President Clancy informed the Public Services Committee there has been a lot of redevelopment in the area, creating new users and an increased need for electrical capacity.