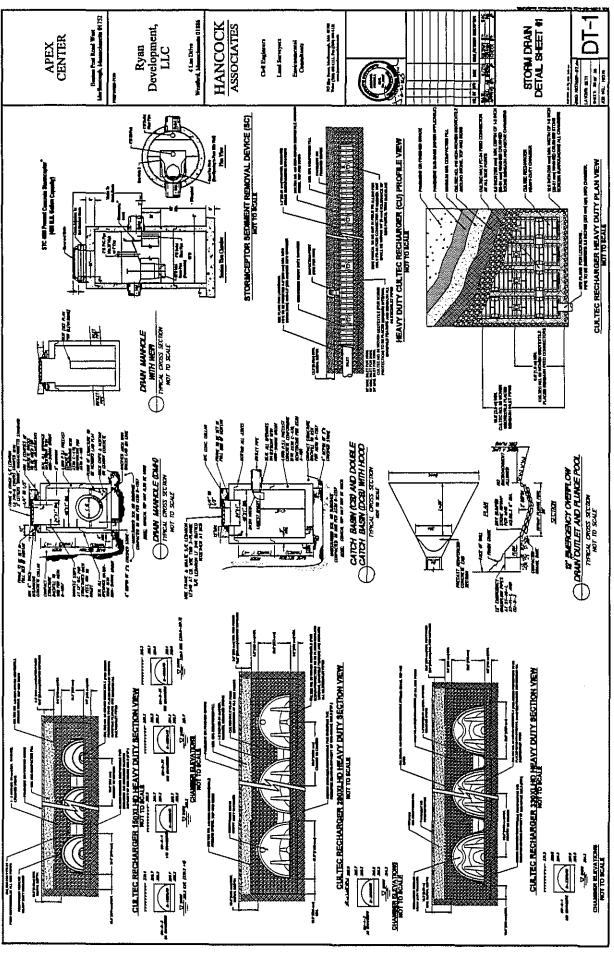

Motion made by Councilor Doucette, seconded by Councilor Irish, to approve as amended. The motion carried 3-0.

19. Order No. 16-1006500A: Petition from National Grid and Verizon New England, Inc. to install new intermediate pole P4-150 between existing P4-1 and P4-2 St. Martin Drive. A capacitor bank will be installed P4-150 to provide voltage support for customers located on St. Martin Drive. President Clancy informed the Public Services Committee there has been a lot of redevelopment in the area, creating new users and an increased need for electrical capacity.