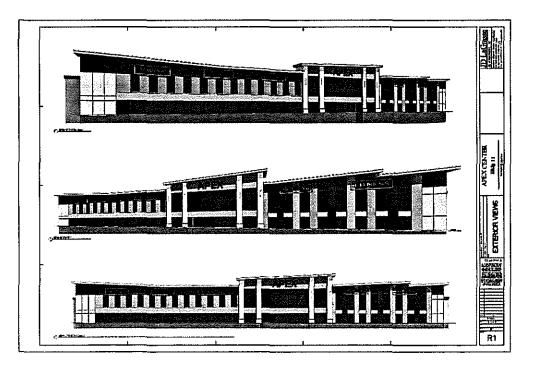

Motion made by Councilor Doucette, seconded by Councilor Irish, to approve as amended. The motion carried 3-0.

19. Order No. 16-1006500A: Petition from National Grid and Verizon New England, Inc. to install new intermediate pole P4-150 between existing P4-1 and P4-2 St. Martin Drive. A capacitor bank will be installed P4-150 to provide voltage support for customers located on St. Martin Drive. President Clancy informed the Public Services Committee there has been a lot of redevelopment in the area, creating new users and an increased need for electrical capacity.