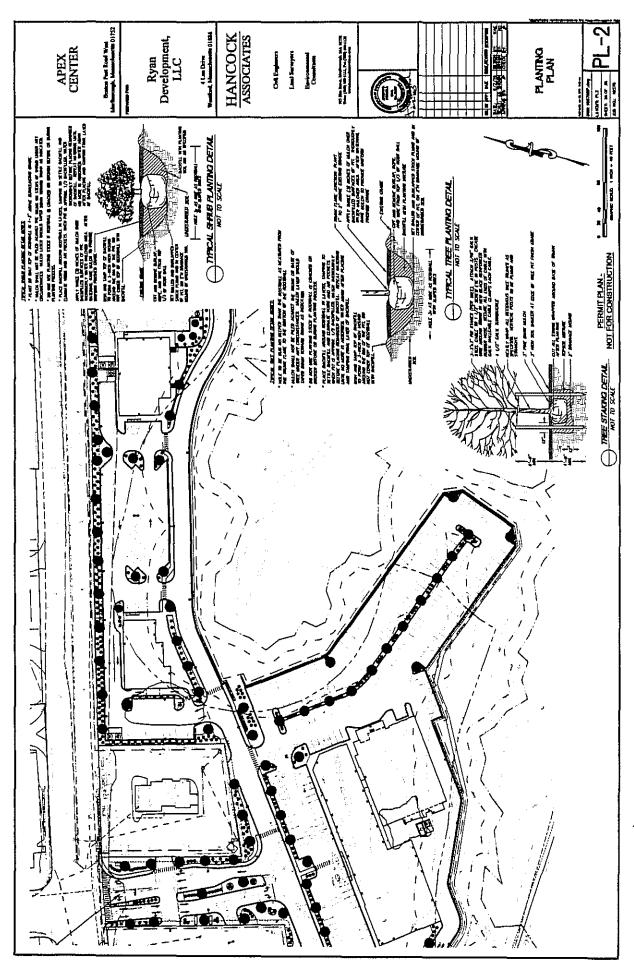

Motion made by Councilor Doucette, seconded by Councilor Irish, to approve as amended. The motion carried 3-0.

19. Order No. 16-1006500A: Petition from National Grid and Verizon New England, Inc. to install new intermediate pole P4-150 between existing P4-1 and P4-2 St. Martin Drive. A capacitor bank will be installed P4-150 to provide voltage support for customers located on St. Martin Drive. President Clancy informed the Public Services Committee there has been a lot of redevelopment in the area, creating new users and an increased need for electrical capacity.