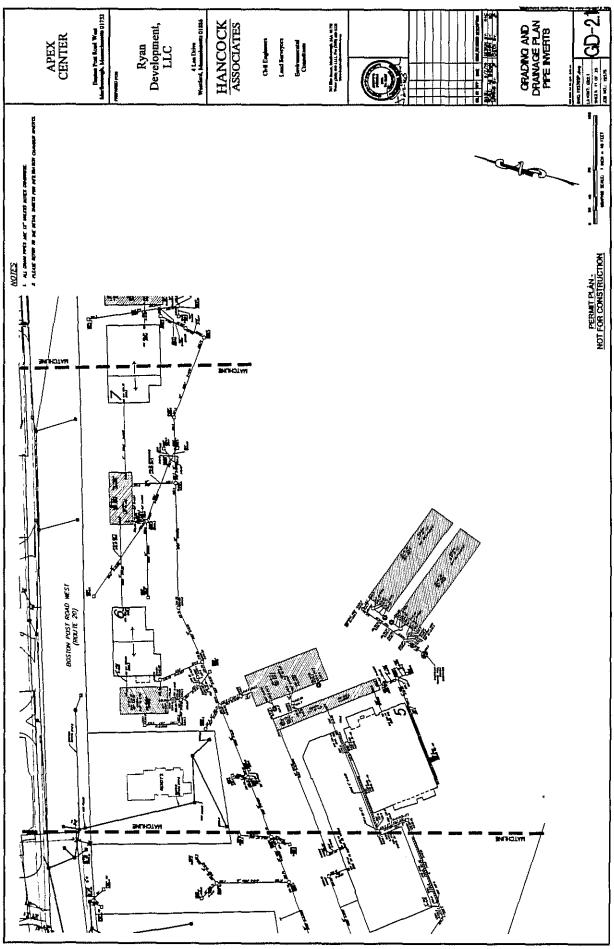

Motion made by Councilor Doucette, seconded by Councilor Irish, to approve as amended. The motion carried 3-0.

19. Order No. 16-1006500A: Petition from National Grid and Verizon New England, Inc. to install new intermediate pole P4-150 between existing P4-1 and P4-2 St. Martin Drive. A capacitor bank will be installed P4-150 to provide voltage support for customers located on St. Martin Drive. President Clancy informed the Public Services Committee there has been a lot of redevelopment in the area, creating new users and an increased need for electrical capacity.