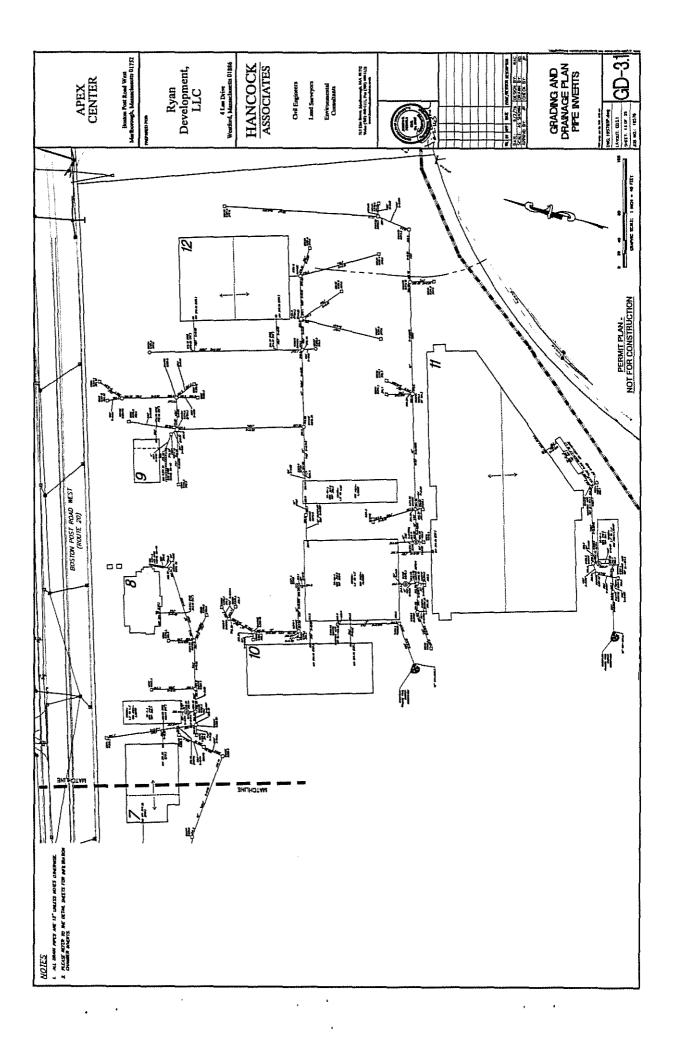

Motion made by Councilor Doucette, seconded by Councilor Irish, to approve as amended. The motion carried 3-0.

19. Order No. 16-1006500A: Petition from National Grid and Verizon New England, Inc. to install new intermediate pole P4-150 between existing P4-1 and P4-2 St. Martin Drive. A capacitor bank will be installed P4-150 to provide voltage support for customers located on St. Martin Drive. President Clancy informed the Public Services Committee there has been a lot of redevelopment in the area, creating new users and an increased need for electrical capacity.