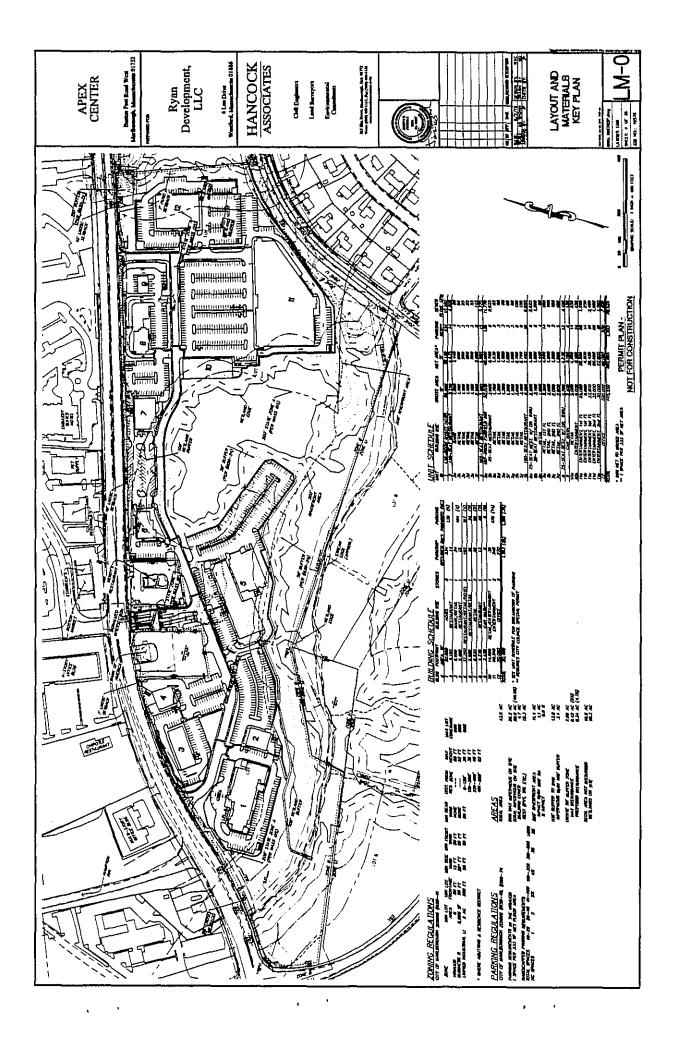

Motion made by Councilor Doucette, seconded by Councilor Irish, to approve as amended. The motion carried 3-0.

19. Order No. 16-1006500A: Petition from National Grid and Verizon New England, Inc. to install new intermediate pole P4-150 between existing P4-1 and P4-2 St. Martin Drive. A capacitor bank will be installed P4-150 to provide voltage support for customers located on St. Martin Drive. President Clancy informed the Public Services Committee there has been a lot of redevelopment in the area, creating new users and an increased need for electrical capacity.