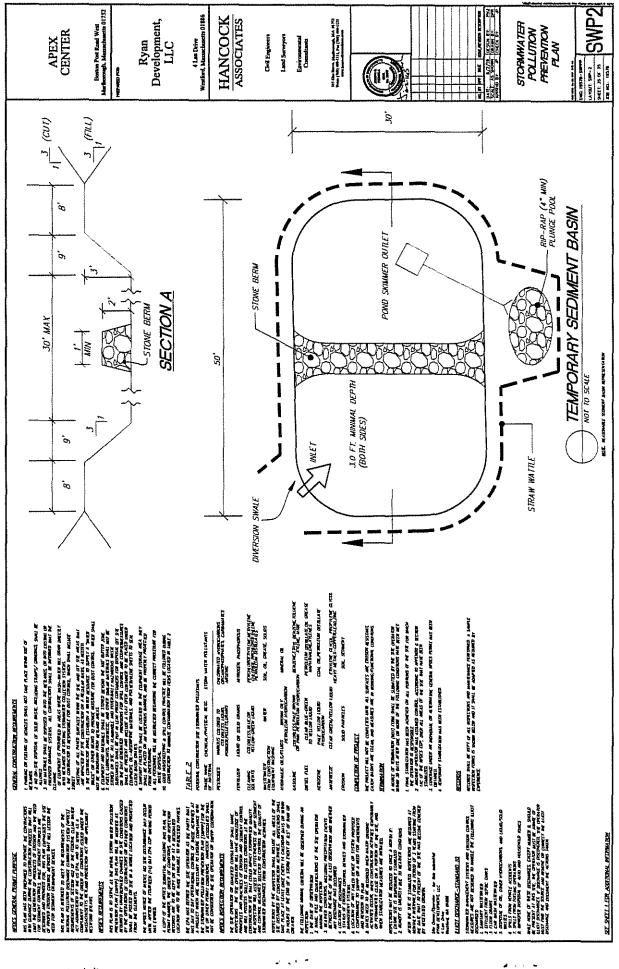

Motion made by Councilor Doucette, seconded by Councilor Irish, to approve as amended. The motion carried 3-0.

19. Order No. 16-1006500A: Petition from National Grid and Verizon New England, Inc. to install new intermediate pole P4-150 between existing P4-1 and P4-2 St. Martin Drive. A capacitor bank will be installed P4-150 to provide voltage support for customers located on St. Martin Drive. President Clancy informed the Public Services Committee there has been a lot of redevelopment in the area, creating new users and an increased need for electrical capacity.