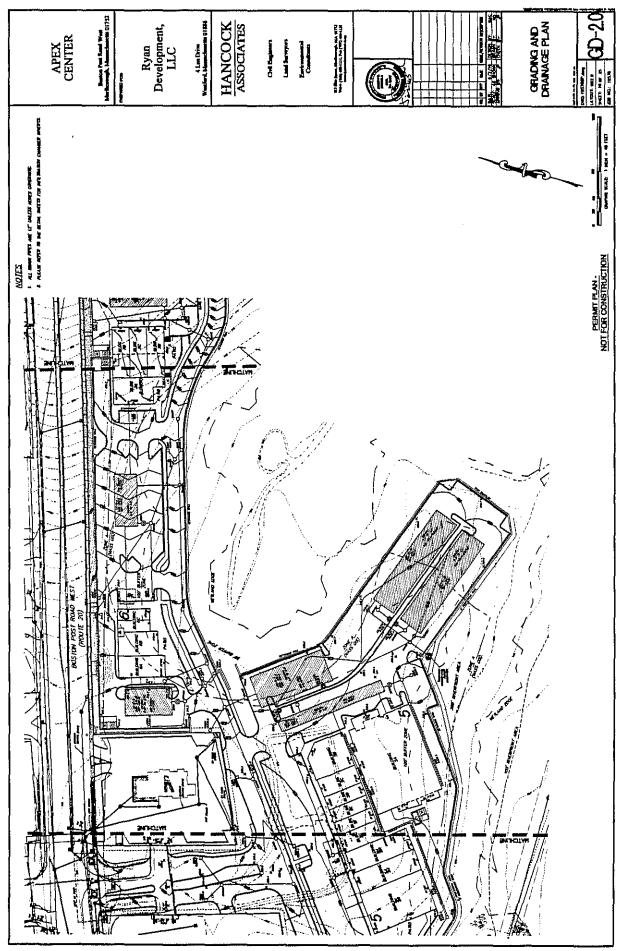

Motion made by Councilor Doucette, seconded by Councilor Irish, to approve as amended. The motion carried 3-0.

19. Order No. 16-1006500A: Petition from National Grid and Verizon New England, Inc. to install new intermediate pole P4-150 between existing P4-1 and P4-2 St. Martin Drive. A capacitor bank will be installed P4-150 to provide voltage support for customers located on St. Martin Drive. President Clancy informed the Public Services Committee there has been a lot of redevelopment in the area, creating new users and an increased need for electrical capacity.