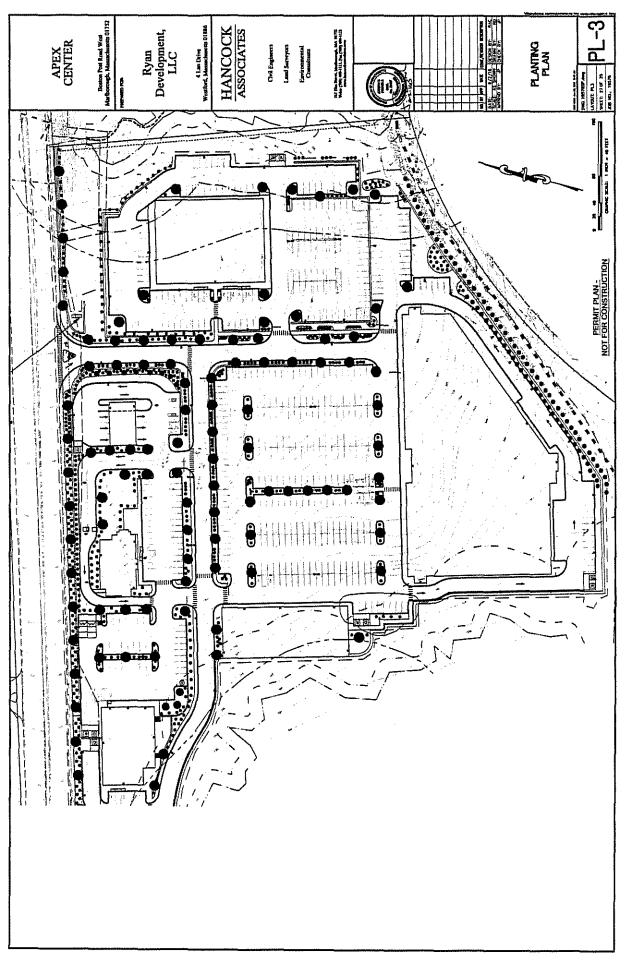

Motion made by Councilor Doucette, seconded by Councilor Irish, to approve as amended. The motion carried 3-0.

19. Order No. 16-1006500A: Petition from National Grid and Verizon New England, Inc. to install new intermediate pole P4-150 between existing P4-1 and P4-2 St. Martin Drive. A capacitor bank will be installed P4-150 to provide voltage support for customers located on St. Martin Drive. President Clancy informed the Public Services Committee there has been a lot of redevelopment in the area, creating new users and an increased need for electrical capacity.