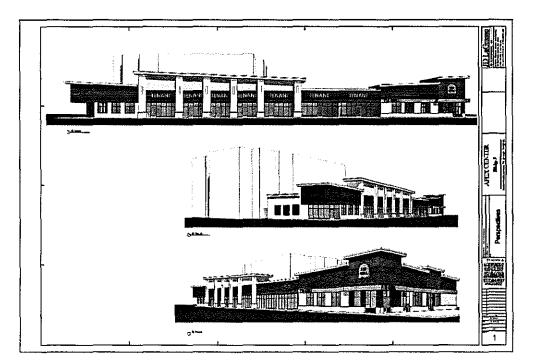

Motion made by Councilor Doucette, seconded by Councilor Irish, to approve as amended. The motion carried 3-0.

19. Order No. 16-1006500A: Petition from National Grid and Verizon New England, Inc. to install new intermediate pole P4-150 between existing P4-1 and P4-2 St. Martin Drive. A capacitor bank will be installed P4-150 to provide voltage support for customers located on St. Martin Drive. President Clancy informed the Public Services Committee there has been a lot of redevelopment in the area, creating new users and an increased need for electrical capacity.