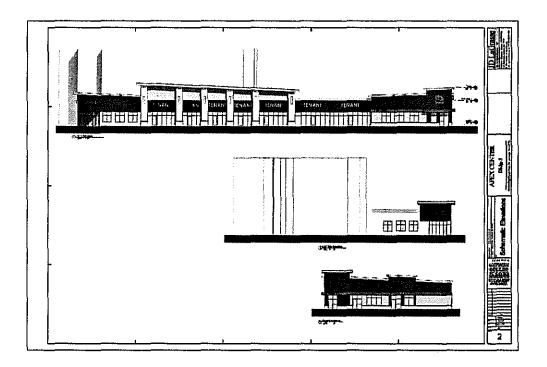

Motion made by Councilor Doucette, seconded by Councilor Irish, to approve as amended. The motion carried 3-0.

19. Order No. 16-1006500A: Petition from National Grid and Verizon New England, Inc. to install new intermediate pole P4-150 between existing P4-1 and P4-2 St. Martin Drive. A capacitor bank will be installed P4-150 to provide voltage support for customers located on St. Martin Drive. President Clancy informed the Public Services Committee there has been a lot of redevelopment in the area, creating new users and an increased need for electrical capacity.