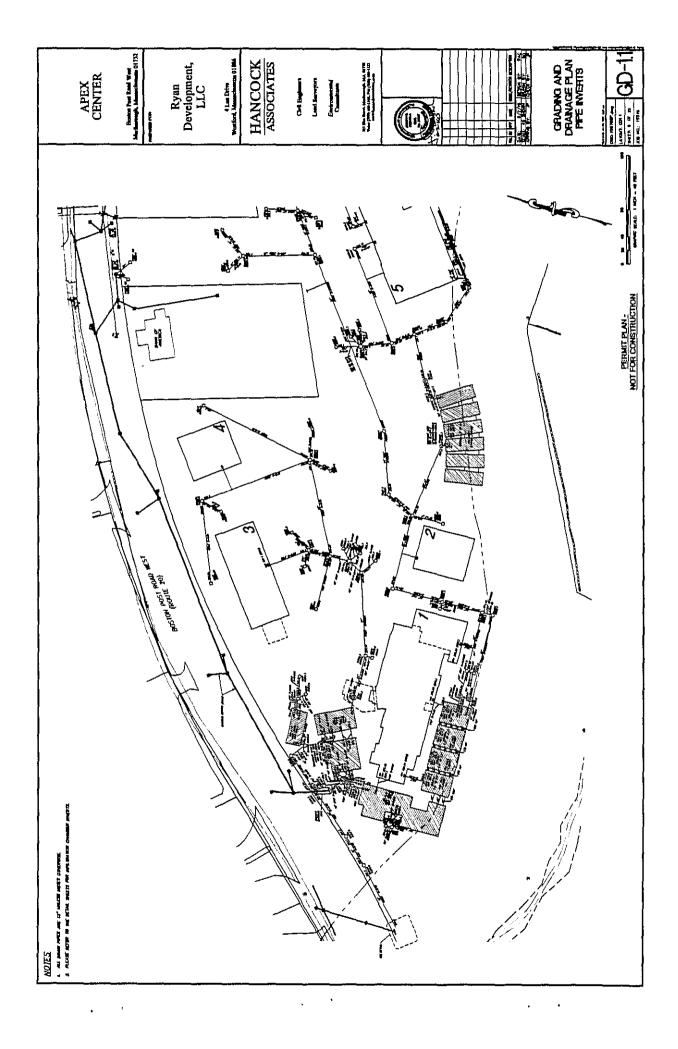

Motion made by Councilor Doucette, seconded by Councilor Irish, to approve as amended. The motion carried 3-0.

19. Order No. 16-1006500A: Petition from National Grid and Verizon New England, Inc. to install new intermediate pole P4-150 between existing P4-1 and P4-2 St. Martin Drive. A capacitor bank will be installed P4-150 to provide voltage support for customers located on St. Martin Drive. President Clancy informed the Public Services Committee there has been a lot of redevelopment in the area, creating new users and an increased need for electrical capacity.