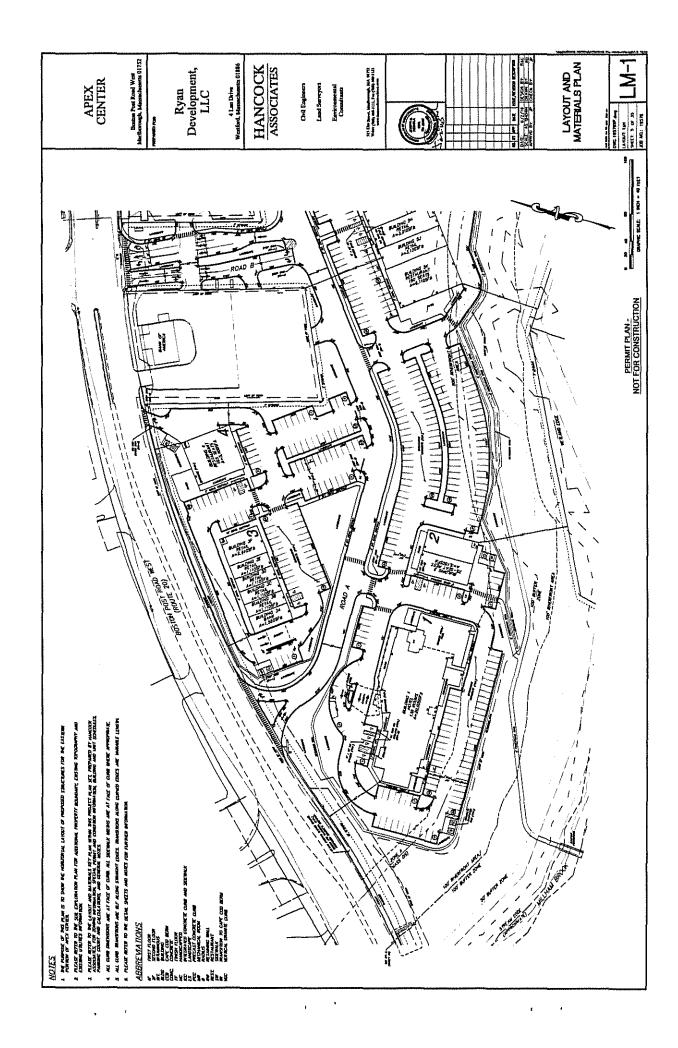

Motion made by Councilor Doucette, seconded by Councilor Irish, to approve as amended. The motion carried 3-0.

19. Order No. 16-1006500A: Petition from National Grid and Verizon New England, Inc. to install new intermediate pole P4-150 between existing P4-1 and P4-2 St. Martin Drive. A capacitor bank will be installed P4-150 to provide voltage support for customers located on St. Martin Drive. President Clancy informed the Public Services Committee there has been a lot of redevelopment in the area, creating new users and an increased need for electrical capacity.