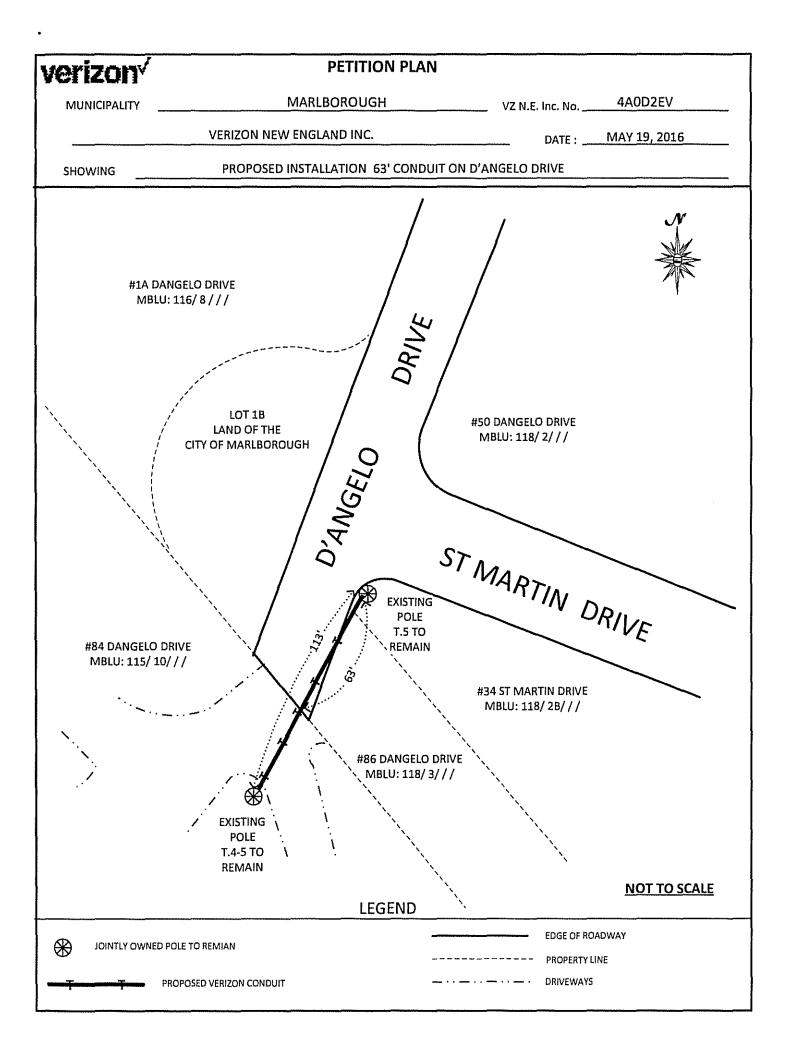

# Motion made by Councilor Doucette, seconded by Councilor Irish, to approve. The motion carried 3-0.