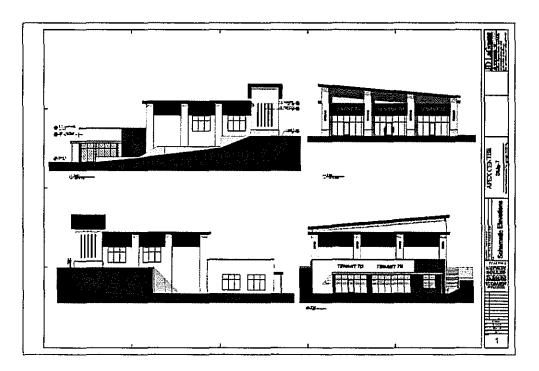

Motion made by Councilor Doucette, seconded by Councilor Irish, to approve as amended. The motion carried 3-0.

19. Order No. 16-1006500A: Petition from National Grid and Verizon New England, Inc. to install new intermediate pole P4-150 between existing P4-1 and P4-2 St. Martin Drive. A capacitor bank will be installed P4-150 to provide voltage support for customers located on St. Martin Drive. President Clancy informed the Public Services Committee there has been a lot of redevelopment in the area, creating new users and an increased need for electrical capacity.